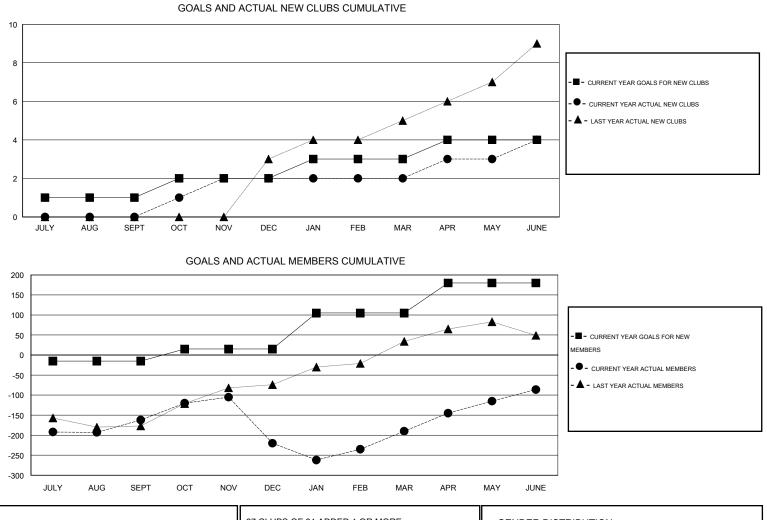

## GMT: Mahesh Pasqual

| LOCATION | REP | OF | SRI | LANKA |
|----------|-----|----|-----|-------|
|----------|-----|----|-----|-------|

 $\mathsf{GMT} \mathsf{ CA} \ \mathbf{6}$ 

|                            |                  | Clubs     |                  |                       |                            |                    | Members                             |                    |                  |
|----------------------------|------------------|-----------|------------------|-----------------------|----------------------------|--------------------|-------------------------------------|--------------------|------------------|
| RESULTS FOR 2014-2015      |                  |           |                  | RESULTS FOR 2014-2015 |                            |                    |                                     |                    |                  |
| QUARTER                    | NEW CLUB<br>GOAL | NEW CLUBS | DROPPED<br>CLUBS | NET<br>GAIN/LOSS      | QUARTER                    | NEW MEMBER<br>GOAL | CHARTER AND<br>NEW MEMBERS<br>ADDED | DROPPED<br>MEMBERS | NET<br>GAIN/LOSS |
| JULY/AUG/SEPT              | 1                | 0         | 1<br>5           | -1<br>-3              | JULY/AUG/SEPT              | -15                | 47<br>110                           | 209                | -162             |
| OCT/NOV/DEC<br>JAN/FEB/MAR | 1                | 2<br>0    | 5<br>1           | -3<br>-1              | OCT/NOV/DEC<br>JAN/FEB/MAR | 30<br>90           | 102                                 | 168<br>72          | -58<br>30        |
| APR/MAY/JUNE               | 1                | 2         | 1                | 1                     | APR/MAY/JUNE               | 75                 | 201                                 | 97                 | 104              |